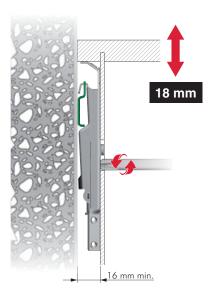

# APC 1

APC1 is a two-handed invisible screw fixing cabinet hanger.

APC1 requires a simple installation, without any pre-drilling operations. It can be installed on cabinets with a minimum sanitary gap of 15 mm. APC1 allows a vertical adjustment up to 18 mm and an in-depth adjustment of maximum 31 mm. The adjustments can be carried out from the inside of the cabinet by using a standard PZ2 screwdriver.

## FEATURES AND BENEFITS

WIDE ADJUSTMENT RANGE: vertical and in-depth adjustments. NO PRE-DRILLINGS: no pre-drilling operations are required for the cabinet installation. ONE COVER CAP: only one hole is needed to provide access to all adjustments.

#### ADJUSTMENTS