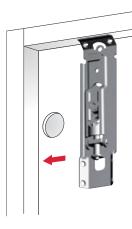

# APC 1

APC1 is a two-handed invisible screw fixing cabinet hanger.

APC1 requires a simple installation, without any pre-drilling operations. It can be installed on cabinets with a minimum sanitary gap of 15 mm. APC1 allows a vertical adjustment up to 18 mm and an in-depth adjustment of maximum 31 mm. The adjustments can be carried out from the inside of the cabinet by using a standard PZ2 screwdriver.

## INSTALLATION UNDER THE CABINET TOP

recommended fixing countersunk head wood screws Ø3,5x20 mm