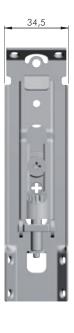

Also featured in the APC family are 1 type of wall plate and 2 types of wall bars made of very thick zinc-coated steel and hardened by punched impressions. Wall bars and wall plates feature oval holes which facilitate the correct positioning and give possibility to carry out the horizontal adjustment. Also available 2 different cover caps: one round version for Ø20 mm hole and one square version for double Ø12 mm holes.