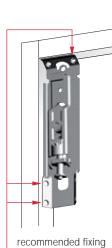

## INSTALLATION UNDER THE CABINET TOP

recommended fixing countersunk head wood screws Ø3,5x20 mm