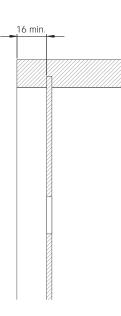

# APC 1

APC1 is a two-handed invisible screw fixing cabinet hanger.

APC1 requires a simple installation, without any pre-drilling operations. It can be installed on cabinets with a minimum sanitary gap of 15 mm. APC1 allows a vertical adjustment up to 18 mm and an in-depth adjustment of maximum 31 mm. The adjustments can be carried out from the inside of the cabinet by using a standard PZ2 screwdriver.