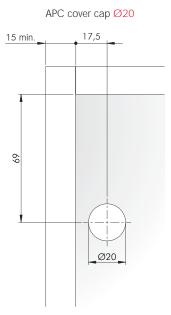

## DRILLING PLAN FOR APC 1 FIXED UNDER THE CABINET TOP

SIDE PANEL AND SERVICE GAP

BACK PANEL

APC cover cap double hole Ø12