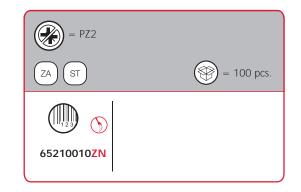

# APC 1

APC1 is a two-handed invisible screw fixing cabinet hanger.

APC1 requires a simple installation, without any pre-drilling operations. It can be installed on cabinets with a minimum sanitary gap of 15 mm. APC1 allows a vertical adjustment up to 18 mm and an in-depth adjustment of maximum 31 mm. The adjustments can be carried out from the inside of the cabinet by using a standard PZ2 screwdriver.

## FEATURES AND BENEFITS

WIDE ADJUSTMENT RANGE: vertical and in-depth adjustments. NO PRE-DRILLINGS: no pre-drilling operations are required for the cabinet installation. ONE COVER CAP: only one hole is needed to provide access to all adjustments.