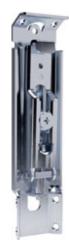

# APC 1

APC1 is a two-handed invisible screw fixing cabinet hanger.

APC1 requires a simple installation, without any pre-drilling operations. It can be installed on cabinets with a minimum sanitary gap of 15 mm. APC1 allows a vertical adjustment up to 18 mm and an in-depth adjustment of maximum 31 mm. The adjustments can be carried out from the inside of the cabinet by using a standard PZ2 screwdriver.

## FEATURES AND BENEFITS

WIDE ADJUSTMENT RANGE: vertical and in-depth adjustments. NO PRE-DRILLINGS: no pre-drilling operations are required for the cabinet installation. ONE COVER CAP: only one hole is needed to provide access to all adjustments.