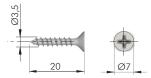

## INSTALLATION UNDER THE CABINET TOP

recommended fixing countersunk head wood screws Ø3,5x20 mm