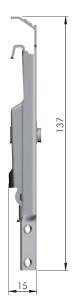

Also featured in the APC family are 1 type of wall plate and 2 types of wall bars made of very thick zinc-coated steel and hardened by punched impressions. Wall bars and wall plates feature oval holes which facilitate the correct positioning and give possibility to carry out the horizontal adjustment. Also available 2 different cover caps: one round version for Ø20 mm hole and one square version for double Ø12 mm holes.