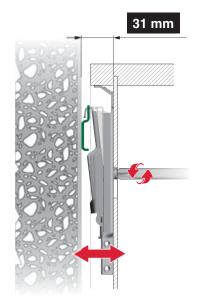

# APC 1

APC1 is a two-handed invisible screw fixing cabinet hanger.

APC1 requires a simple installation, without any pre-drilling operations. It can be installed on cabinets with a minimum sanitary gap of 15 mm. APC1 allows a vertical adjustment up to 18 mm and an in-depth adjustment of maximum 31 mm. The adjustments can be carried out from the inside of the cabinet by using a standard PZ2 screwdriver.

## FEATURES AND BENEFITS

WIDE ADJUSTMENT RANGE: vertical and in-depth adjustments. NO PRE-DRILLINGS: no pre-drilling operations are required for the cabinet installation. ONE COVER CAP: only one hole is needed to provide access to all adjustments.

#### ADJUSTMENTS