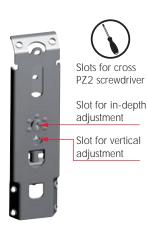

# APC 1

APC1 is a two-handed invisible screw fixing cabinet hanger.

APC1 requires a simple installation, without any pre-drilling operations. It can be installed on cabinets with a minimum sanitary gap of 15 mm. APC1 allows a vertical adjustment up to 18 mm and an in-depth adjustment of maximum 31 mm. The adjustments can be carried out from the inside of the cabinet by using a standard PZ2 screwdriver.

## FEATURES AND BENEFITS

WIDE ADJUSTMENT RANGE: vertical and in-depth adjustments. NO PRE-DRILLINGS: no pre-drilling operations are required for the cabinet installation. ONE COVER CAP: only one hole is needed to provide access to all adjustments.

#### ADJUSTMENTS