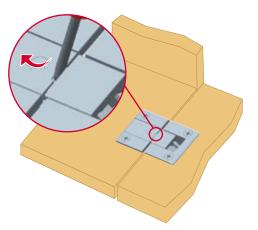

perfect positioning, as well as for aluminium profiles. KIMANA can be easily adjusted through the screws (PZ2) which are hidden underneath the cover.

Various door and cabinet thickness-combinations can be solutioned either by carrying out the adjustments of the Kimana or by plaing adapters under the hinge clip so that the ideal movement and alignment of the door are guaranteed.

#### PAT. PENDING REGISTERED DESIGN

#### DRILLING PLAN



#### INSTALLATION ON THE CABINET (MINIMUM THICKNESS 18 MM)

#### INSTALLATION ON DOOR (MINIMUM THICKNESS 18 MM)





# 

VERTICAL ADJUSTMENT 0+2mm



#### **COVER CAP INSERTING**





#### CUSTOMIZED KIMANA COVER CAP

It is possible, upon request, to customize Kimana cover cap with your company logo (min. qty 5000 pcs).







#### COVER CAP UNINSERTING



#### CASES WHERE TO USE KIMANA

#### **CABINET PLACED ON A PLATFORM**



A 0,5 mm gap between the door and the platform laying underneath doesnt interfere with the opening.





#### **CABINET 19mm THICK WITH DIFFERENT DOOR THICKNESSES**



#### CABINET 19mm WITHOUT ADAPTER - DOOR 20mm WITHOUT ADAPTER



#### **CABINET 20mm THICK**

#### CABINET 20mm WITHOUT ADAPTER - DOOR 20mm WITHOUT ADAPTER



#### 

www.italianaferramenta.com

#### DRILLING PLAN SUGGESTIONS TO MODIFY "X" AND "Z" WHEN THE DOOR IS CLOSED



#### STANDARD DRILLING PLAN



#### ALTERNATIVE DRILLING PLANS