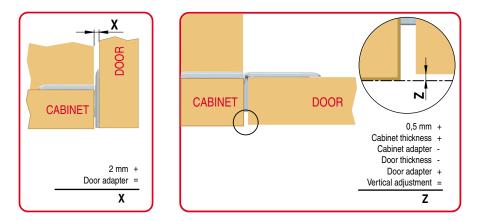

ATION ON DOOR (MINIMUM THICKNESS 18 MM)





# 

VERTICAL ADJUSTMENT 0+2mm



#### **COVER CAP INSERTING**





#### CUSTOMIZED KIMANA COVER CAP

It is possible, upon request, to customize Kimana cover cap with your company logo (min. qty 5000 pcs).







#### COVER CAP UNINSERTING



#### CASES WHERE TO USE KIMANA

#### **CABINET PLACED ON A PLATFORM**



A 0,5 mm gap between the door and the platform laying underneath doesnt interfere with the opening.





#### **CABINET 19mm THICK WITH DIFFERENT DOOR THICKNESSES**



#### CABINET 19mm WITHOUT ADAPTER - DOOR 20mm WITHOUT ADAPTER



#### **CABINET 20mm THICK**

#### CABINET 20mm WITHOUT ADAPTER - DOOR 20mm WITHOUT ADAPTER



#### 

www.italianaferramenta.com

#### DRILLING PLAN SUGGESTIONS TO MODIFY "X" AND "Z" WHEN THE DOOR IS CLOSED



#### STANDARD DRILLING PLAN



#### ALTERNATIVE DRILLING PLANS