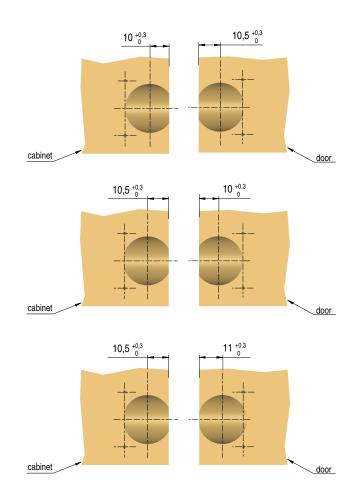

NT 0+2mm



#### **COVER CAP INSERTING**





#### CUSTOMIZED KIMANA COVER CAP

It is possible, upon request, to customize Kimana cover cap with your company logo (min. qty 5000 pcs).







#### COVER CAP UNINSERTING



#### CASES WHERE TO USE KIMANA

#### **CABINET PLACED ON A PLATFORM**



A 0,5 mm gap between the door and the platform laying underneath doesnt interfere with the opening.





#### **CABINET 19mm THICK WITH DIFFERENT DOOR THICKNESSES**



#### CABINET 19mm WITHOUT ADAPTER - DOOR 20mm WITHOUT ADAPTER



#### **CABINET 20mm THICK**

#### CABINET 20mm WITHOUT ADAPTER - DOOR 20mm WITHOUT ADAPTER



#### 

www.italianaferramenta.com

#### DRILLING PLAN SUGGESTIONS TO MODIFY "X" AND "Z" WHEN THE DOOR IS CLOSED



#### STANDARD DRILLING PLAN



#### ALTERNATIVE DRILLING PLANS