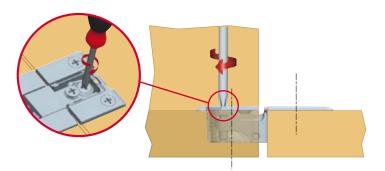

#### INSTALLATION ON THE CABINET (MINIMUM THICKNESS 18 MM)

#### INSTALLATION ON DOOR (MINIMUM THICKNESS 18 MM)