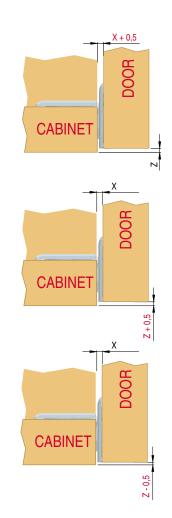

0+2mm



#### **COVER CAP INSERTING**





#### CUSTOMIZED KIMANA COVER CAP

It is possible, upon request, to customize Kimana cover cap with your company logo (min. qty 5000 pcs).







#### COVER CAP UNINSERTING



#### CASES WHERE TO USE KIMANA

#### **CABINET PLACED ON A PLATFORM**



A 0,5 mm gap between the door and the platform laying underneath doesnt interfere with the opening.





#### **CABINET 19mm THICK WITH DIFFERENT DOOR THICKNESSES**



#### CABINET 19mm WITHOUT ADAPTER - DOOR 20mm WITHOUT ADAPTER



#### **CABINET 20mm THICK**

#### CABINET 20mm WITHOUT ADAPTER - DOOR 20mm WITHOUT ADAPTER



#### 

www.italianaferramenta.com

#### DRILLING PLAN SUGGESTIONS TO MODIFY "X" AND "Z" WHEN THE DOOR IS CLOSED



#### STANDARD DRILLING PLAN



#### ALTERNATIVE DRILLING PLANS