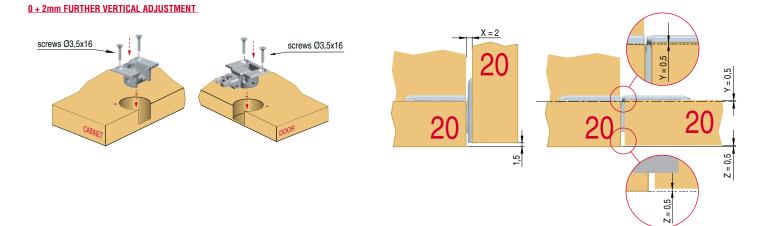

# 

VERTICAL ADJUSTMENT 0+2mm

#### **CABINET 20mm THICK**

#### CABINET 20mm WITHOUT ADAPTER - DOOR 20mm WITHOUT ADAPTER