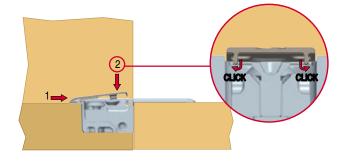

hus making KIMANA suitable for perfect positioning, as well as for aluminium profiles. KIMANA can be easily adjusted through the screws (PZ2) which are hidden underneath the cover.

Various door and cabinet thickness-combinations can be solutioned either by carrying out the adjustments of the Kimana or by plaing adapters under the hinge clip so that the ideal movement and alignment of the door are guaranteed.

#### PAT. PENDING REGISTERED DESIGN

#### DRILLING PLAN



#### INSTALLATION ON THE CABINET (MINIMUM THICKNESS 18 MM)

#### INSTALLATION ON DOOR (MINIMUM THICKNESS 18 MM)





# 

VERTICAL ADJUSTMENT 0+2mm



#### **COVER CAP INSERTING**





#### CUSTOMIZED KIMANA COVER CAP

It is possible, upon request, to customize Kimana cover cap with your company logo (min. qty 5000 pcs).







#### COVER CAP UNINSERTING



#### CASES WHERE TO USE KIMANA

#### **CABINET PLACED ON A PLATFORM**



A 0,5 mm gap between the door and the platform laying underneath doesnt interfere with the opening.





#### **CABINET 19mm THICK WITH DIFFERENT DOOR THICKNESSES**



#### CABINET 19mm WITHOUT ADAPTER - DOOR 20mm WITHOUT ADAPTER



#### **CABINET 20mm THICK**

#### CABINET 20mm WITHOUT ADAPTER - DOOR 20mm WITHOUT ADAPTER



#### 

www.italianaferramenta.com

#### DRILLING PLAN SUGGESTIONS TO MODIFY "X" AND "Z" WHEN THE DOOR IS CLOSED



#### STANDARD DRILLING PLAN



#### ALTERNATIVE DRILLING PLANS