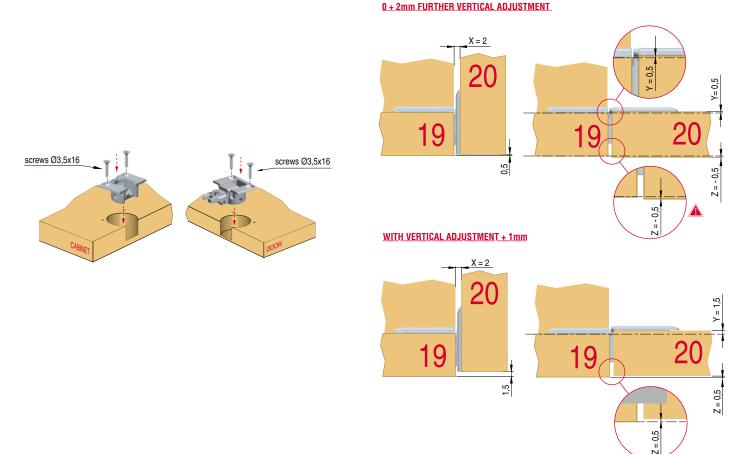

# 

VERTICAL ADJUSTMENT 0+2mm

#### **CABINET 19mm THICK WITH DIFFERENT DOOR THICKNESSES**

#### CABINET 19mm WITHOUT ADAPTER - DOOR 20mm WITHOUT ADAPTER

#### **CABINET 20mm THICK**

#### CABINET 20mm WITHOUT ADAPTER - DOOR 20mm WITHOUT ADAPTER