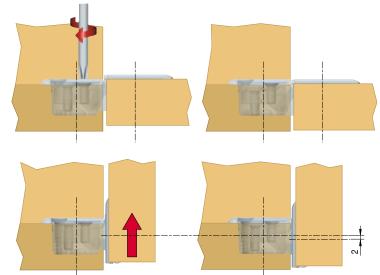

bottom), the minimalistic and elegant design contribute to make KIMANA not only a functional hinge, but also a product unique in its genre. The fixing screws are perpendicular, thus making KIMANA suitable for perfect positioning, as well as for aluminium profiles. KIMANA can be easily adjusted through the screws (PZ2) which are hidden underneath the cover.

Various door and cabinet thickness-combinations can be solutioned either by carrying out the adjustments of the Kimana or by plaing adapters under the hinge clip so that the ideal movement and alignment of the door are guaranteed.

#### PAT. PENDING REGISTERED DESIGN

#### DRILLING PLAN



#### INSTALLATION ON THE CABINET (MINIMUM THICKNESS 18 MM)

#### INSTALLATION ON DOOR (MINIMUM THICKNESS 18 MM)





# 

VERTICAL ADJUSTMENT 0+2mm



#### **COVER CAP INSERTING**





#### CUSTOMIZED KIMANA COVER CAP

It is possible, upon request, to customize Kimana cover cap with your company logo (min. qty 5000 pcs).







#### COVER CAP UNINSERTING



#### CASES WHERE TO USE KIMANA

#### **CABINET PLACED ON A PLATFORM**



A 0,5 mm gap between the door and the platform laying underneath doesnt interfere with the opening.





#### **CABINET 19mm THICK WITH DIFFERENT DOOR THICKNESSES**



#### CABINET 19mm WITHOUT ADAPTER - DOOR 20mm WITHOUT ADAPTER



#### **CABINET 20mm THICK**

#### CABINET 20mm WITHOUT ADAPTER - DOOR 20mm WITHOUT ADAPTER



#### 

www.italianaferramenta.com

#### DRILLING PLAN SUGGESTIONS TO MODIFY "X" AND "Z" WHEN THE DOOR IS CLOSED



#### STANDARD DRILLING PLAN



#### ALTERNATIVE DRILLING PLANS