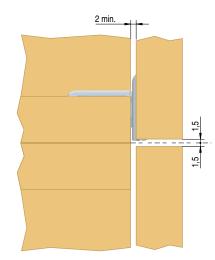

hickness-combinations can be solutioned either by carrying out the adjustments of the Kimana or by plaing adapters under the hinge clip so that the ideal movement and alignment of the door are guaranteed.

#### PAT. PENDING REGISTERED DESIGN

#### DRILLING PLAN



#### INSTALLATION ON THE CABINET (MINIMUM THICKNESS 18 MM)

#### INSTALLATION ON DOOR (MINIMUM THICKNESS 18 MM)





# 

VERTICAL ADJUSTMENT 0+2mm



#### **COVER CAP INSERTING**





#### CUSTOMIZED KIMANA COVER CAP

It is possible, upon request, to customize Kimana cover cap with your company logo (min. qty 5000 pcs).







#### COVER CAP UNINSERTING



#### CASES WHERE TO USE KIMANA

#### **CABINET PLACED ON A PLATFORM**



A 0,5 mm gap between the door and the platform laying underneath doesnt interfere with the opening.





#### **CABINET 19mm THICK WITH DIFFERENT DOOR THICKNESSES**



#### CABINET 19mm WITHOUT ADAPTER - DOOR 20mm WITHOUT ADAPTER



#### **CABINET 20mm THICK**

#### CABINET 20mm WITHOUT ADAPTER - DOOR 20mm WITHOUT ADAPTER



#### 

www.italianaferramenta.com

#### DRILLING PLAN SUGGESTIONS TO MODIFY "X" AND "Z" WHEN THE DOOR IS CLOSED



#### STANDARD DRILLING PLAN



#### ALTERNATIVE DRILLING PLANS