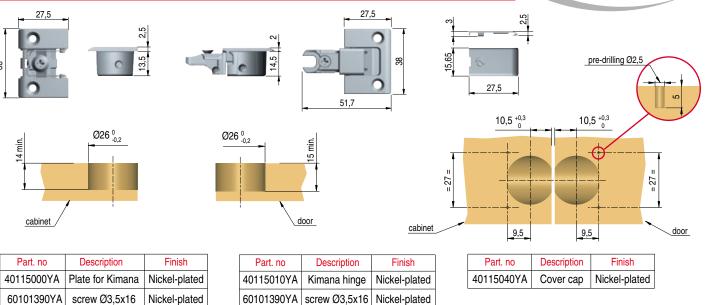

The small dimensions (Ø 26mm boring for both the door and the bottom), the minimalistic and elegant design contribute to make KIMANA not only a functional hinge, but also a product unique in its genre. The fixing screws are perpendicular, thus making KIMANA suitable for perfect positioning, as well as for aluminium profiles. KIMANA can be easily adjusted through the screws (PZ2) which are hidden underneath the cover.

#### DRILLING PLAN