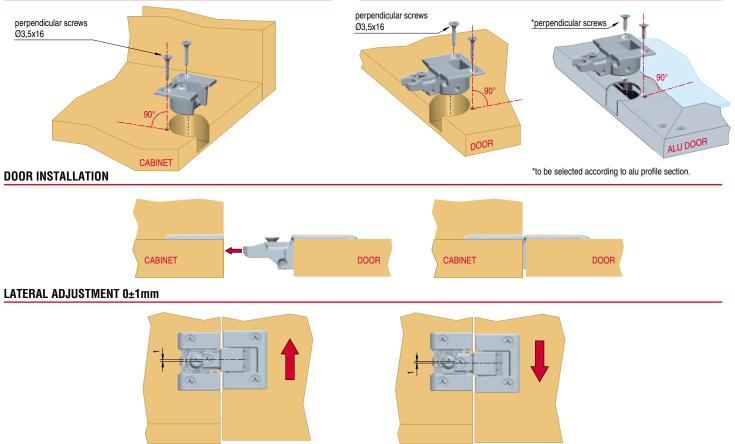

The small dimensions (Ø 26mm boring for both the door and the bottom), the minimalistic and elegant design contribute to make KIMANA not only a functional hinge, but also a product unique in its genre. The fixing screws are perpendicular, thus making KIMANA suitable for perfect positioning, as well as for aluminium profiles. KIMANA can be easily adjusted through the screws (PZ2) which are hidden underneath the cover.

#### INSTALLATION ON THE CABINET (MINIMUM THICKNESS 18 MM)

#### INSTALLATION ON DOOR (MINIMUM THICKNESS 18 MM)

# 

VERTICAL ADJUSTMENT 0+2mm