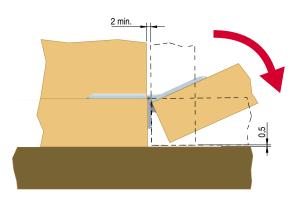

#### **CABINET PLACED ON A PLATFORM**

A 0,5 mm gap between the door and the platform laying underneath doesnt interfere with the opening.