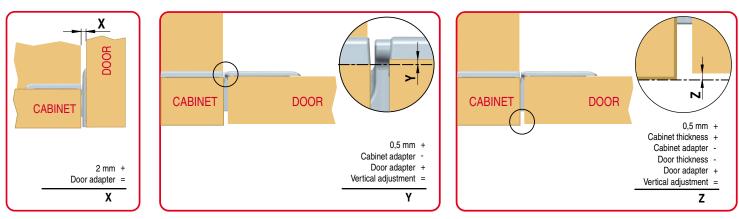

the adjustments of the Kimana or by plaing adapters under the hinge clip so that the ideal movement and alignment of the door are guaranteed.

#### PAT. PENDING REGISTERED DESIGN

#### DRILLING PLAN



#### INSTALLATION ON THE CABINET (MINIMUM THICKNESS 18 MM)

#### INSTALLATION ON DOOR (MINIMUM THICKNESS 18 MM)





# 

VERTICAL ADJUSTMENT 0+2mm



#### **COVER CAP INSERTING**





#### CUSTOMIZED KIMANA COVER CAP

It is possible, upon request, to customize Kimana cover cap with your company logo (min. qty 5000 pcs).







#### COVER CAP UNINSERTING



#### CASES WHERE TO USE KIMANA

#### **CABINET PLACED ON A PLATFORM**



A 0,5 mm gap between the door and the platform laying underneath doesnt interfere with the opening.





#### **CABINET 19mm THICK WITH DIFFERENT DOOR THICKNESSES**



#### CABINET 19mm WITHOUT ADAPTER - DOOR 20mm WITHOUT ADAPTER



#### **CABINET 20mm THICK**

#### CABINET 20mm WITHOUT ADAPTER - DOOR 20mm WITHOUT ADAPTER



#### 

www.italianaferramenta.com

#### DRILLING PLAN SUGGESTIONS TO MODIFY "X" AND "Z" WHEN THE DOOR IS CLOSED



#### STANDARD DRILLING PLAN



#### ALTERNATIVE DRILLING PLANS