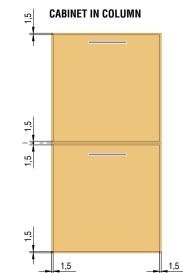

thickness-combinations can be solutioned either by carrying out the adjustments of the Kimana or by plaing adapters under the hinge clip so that the ideal movement and alignment of the door are guaranteed.

#### PAT. PENDING REGISTERED DESIGN

#### DRILLING PLAN



#### INSTALLATION ON THE CABINET (MINIMUM THICKNESS 18 MM)

#### INSTALLATION ON DOOR (MINIMUM THICKNESS 18 MM)





# 

VERTICAL ADJUSTMENT 0+2mm



#### **COVER CAP INSERTING**





#### CUSTOMIZED KIMANA COVER CAP

It is possible, upon request, to customize Kimana cover cap with your company logo (min. qty 5000 pcs).







#### COVER CAP UNINSERTING



#### CASES WHERE TO USE KIMANA

#### **CABINET PLACED ON A PLATFORM**



A 0,5 mm gap between the door and the platform laying underneath doesnt interfere with the opening.





#### **CABINET 19mm THICK WITH DIFFERENT DOOR THICKNESSES**



#### CABINET 19mm WITHOUT ADAPTER - DOOR 20mm WITHOUT ADAPTER



#### **CABINET 20mm THICK**

#### CABINET 20mm WITHOUT ADAPTER - DOOR 20mm WITHOUT ADAPTER



#### 

www.italianaferramenta.com

#### DRILLING PLAN SUGGESTIONS TO MODIFY "X" AND "Z" WHEN THE DOOR IS CLOSED



#### STANDARD DRILLING PLAN



#### ALTERNATIVE DRILLING PLANS