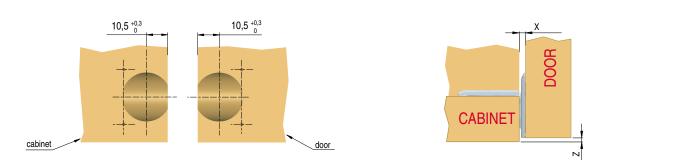

#### DRILLING PLAN

#### INSTALLATION ON THE CABINET (MINIMUM THICKNESS 18 MM)

#### INSTALLATION ON DOOR (MINIMUM THICKNESS 18 MM)