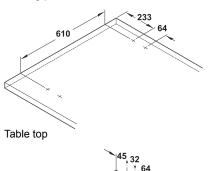

Installation: For screw fixing into pre-drilled 32 mm series drilled holes

> Recommended panel thickness 16 mm

## **Drilling pattern**

Minimum gap to fixed table top 6 mm