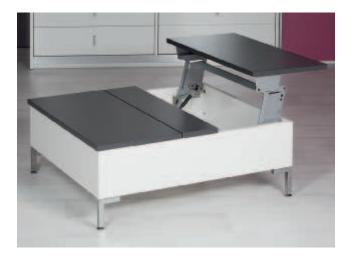

## Häfele Tavoflex

- > The integrated soft closing mechanism provides gentle, silent closing.
- With safety catch to prevent unintentional closing.

Swing-Up Table Top Fitting

> Area of application: For raising and forward swivelling of

table tops and worktops, e.g. for coffee tables

> Version: Side covers prevent fingers being

trapped > Material: Steel

Finish: White aluminium, similar to RAL 9006

Load bearing capacity: Approx. 5 kg Installation width: ≤698 mm