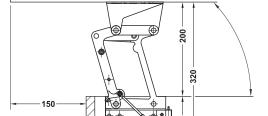

Installation: For screw fixing into pre-drilled 32 mm series drilled holes

> Recommended panel thickness 16 mm

## **Drilling pattern**

Minimum gap to fixed table top 6 mm