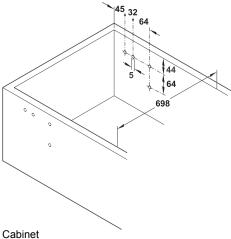

table tops and worktops, e.g. for coffee tables

> Version: Side covers prevent fingers being

trapped > Material: Steel

Finish: White aluminium, similar to RAL 9006

Load bearing capacity: Approx. 5 kg Installation width: ≤698 mm

Installation: For screw fixing into pre-drilled 32 mm series drilled holes

> Recommended panel thickness 16 mm

## **Drilling pattern**

Minimum gap to fixed table top 6 mm