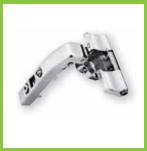

# SlowMotion Alfa

SlowMotion Alfa is an easy to use hinge box based add-on damper available for Optima Click and MS Slide-On hinges. It is very easy to fix with a click and covers all hinge versions of the range. (For the 175° hinges, see the SlowMotion Delta solution). Damping is realised by an hydraulic piston sliding in the damper housing. It is a simple and efficient solution to confer quality in showroom and at home.

### **Technical specifications:**

- SlowMotion Alfa device for controlled closing door system
- Add-on application for Optima Click and MS Slide-On hinge series with crank 0/8/15 and angles
- Easy assembling with a clip, no tools required
- Damper strength adjustable to control different door sizes and heights
- With standard door only one SlowMotion Alfa device required