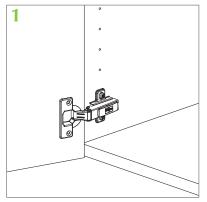

# Ideal assembly:

The SlowMotion Alfa damper must be preferably fitted on the bottom hinge.