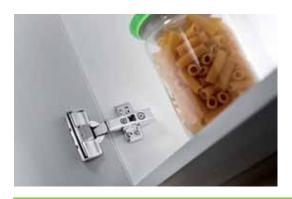

# SlowMotion Alfa

SlowMotion Alfa is an easy to use hinge box based add-on damper available for Optima Click and MS Slide-On hinges. It is very easy to fix with a click and covers all hinge versions of the range. (For the 175° hinges, see the SlowMotion Delta solution). Damping is realised by an hydraulic piston sliding in the damper housing. It is a simple and efficient solution to confer quality in showroom and at home.

It is quick to fix in the production line and a perfect retro-fit solution in flat pack and DIY environment.

Alfa Video