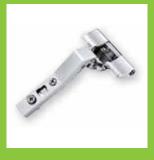

# SlowMotion Alfa

SlowMotion Alfa is an easy to use hinge box based add-on damper available for Optima Click and MS Slide-On hinges. It is very easy to fix with a click and covers all hinge versions of the range. (For the 175° hinges, see the SlowMotion Delta solution). Damping is realised by an hydraulic piston sliding in the damper housing. It is a simple and efficient solution to confer quality in showroom and at home.

### **Technical specifications:**

- SlowMotion Alfa device for controlled closing door system
- Add-on application for Optima Click and MS Slide-On hinge series with crank 0/8/15 and angles
- Easy assembling with a clip, no tools required
- Damper strength adjustable to control different door sizes and heights
- With standard door only one SlowMotion Alfa device required