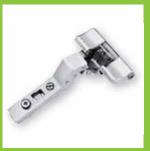

# SlowMotion Alfa

SlowMotion Alfa is an easy to use hinge box based add-on damper available for Optima Click and MS Slide-On hinges. It is very easy to fix with a click and covers all hinge versions of the range. (For the 175° hinges, see the SlowMotion Delta solution). Damping is realised by an hydraulic piston sliding in the damper housing. It is a simple and efficient solution to confer quality in showroom and at home.

### **Technical specifications:**

- SlowMotion Alfa device for controlled closing door system
- Add-on application for Optima Click and MS Slide-On hinge series with crank 0/8/15 and angles
- Easy assembling with a clip, no tools required
- Damper strength adjustable to control different door sizes and heights
- With standard door only one SlowMotion Alfa device required