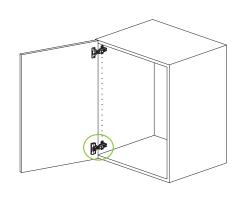

# Ideal assembly:

The SlowMotion Alfa damper must be preferably fitted on the bottom hinge.