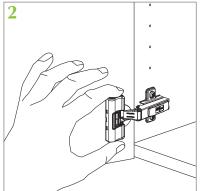

# **Assembly:**

Alfa Video

Table to determinate the number of the add-on needed according to the dimension and the weight of the door.

| Door dimensions |        |           |
|-----------------|--------|-----------|
| Width           | Height | Thickness |
| 450             | 600    | 18        |
| 350             | 700    | 18        |
| 400             | 700    | 18        |
| 450             | 700    | 18        |
| 500             | 700    | 18        |
| 600             | 700    | 18        |
| 400             | 1200   | 18        |
| 450             | 1200   | 18        |
| 500             | 1200   | 18        |
| 600             | 1200   | 18        |
| 400             | 2100   | 18        |
| 450             | 2100   | 18        |
|                 |        |           |