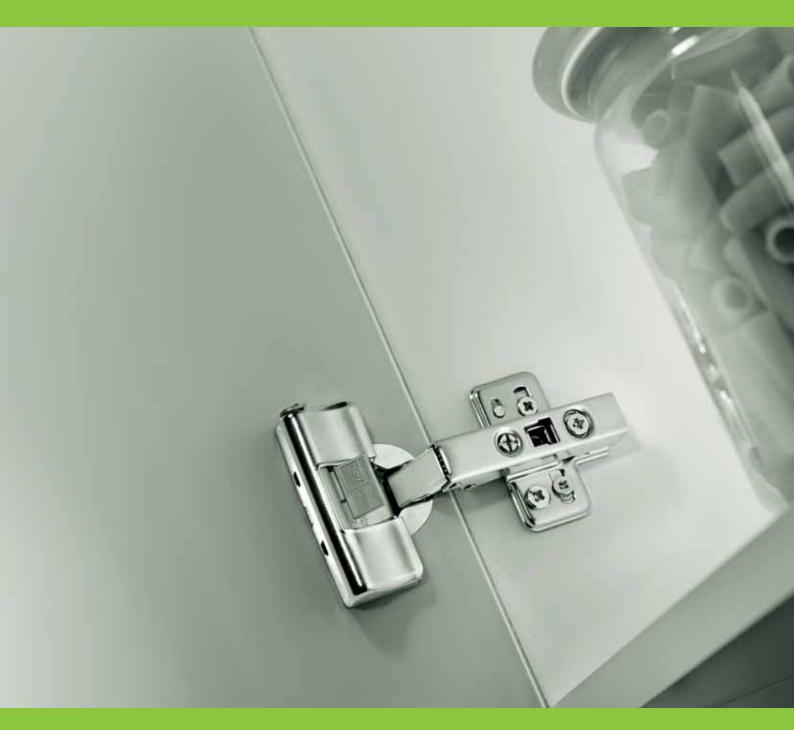

# SlowMotion Alfa

SlowMotion Alfa is an easy to use hinge box based add-on damper available for Optima Click and MS Slide-On hinges. It is very easy to fix with a click and covers all hinge versions of the range. (For the 175° hinges, see the SlowMotion Delta solution). Damping is realised by an hydraulic piston sliding in the damper housing. It is a simple and efficient solution to confer quality in showroom and at home.

### **Technical specifications:**

- SlowMotion Alfa device for controlled closing door system
- Add-on application for Optima Click and MS Slide-On hinge series with crank 0/8/15 and angles
- Easy assembling with a clip, no tools required
- Damper strength adjustable to control different door sizes and heights
- With standard door only one SlowMotion Alfa device required