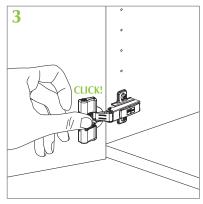

# **Assembly:**

Alfa Video

Table to determinate the number of the add-on needed according to the dimension and the weight of the door.

| Door dimensions |        |           |
|-----------------|--------|-----------|
| Width           | Height | Thickness |
| 450             | 600    | 18        |
| 350             | 700    | 18        |
| 400             | 700    | 18        |
| 450             | 700    | 18        |
| 500             | 700    | 18        |
| 600             | 700    | 18        |
| 400             | 1200   | 18        |
| 450             | 1200   | 18        |
| 500             | 1200   | 18        |
| 600             | 1200   | 18        |
| 400             | 2100   | 18        |
| 450             | 2100   | 18        |
|                 |        |           |