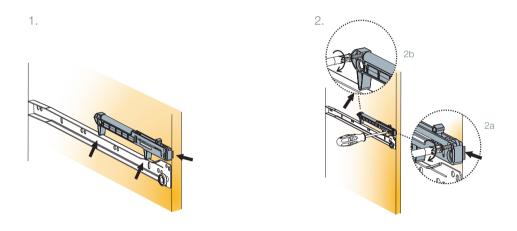

## Mounting details

Position the Titusoft mechanism on the top of the drawer slide

Fix with 2 screws L=20mm

Rest the activator against the drawer front
 Align the vertical position of the activator with
the top of the Titusoft mechanism and mark the
screw locations

Fix with 2 screws L=12mm

Further explanations ---> go to http://www.youtube.c

A trial mounting is always recommended. Please contact Titus Group or your local distributor for further technical assistance.