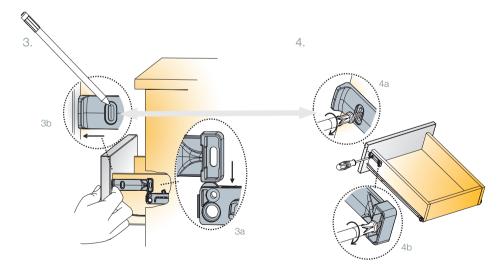

## Mounting details

Position the Titusoft mechanism on the top of the drawer slide

Fix with 2 screws L=20mm

Rest the activator against the drawer front
 Align the vertical position of the activator with
the top of the Titusoft mechanism and mark the
screw locations

Fix with 2 screws L=12mm

Further explanations ---> go to http://www.youtube.c

A trial mounting is always recommended. Please contact Titus Group or your local distributor for further technical assistance.