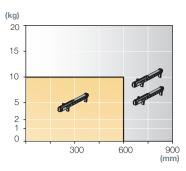

## Capacity chart

Mount 1 or 2 Titusoft mechanisms depending on drawer weight and width