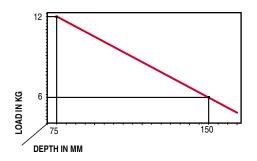

he upper and the lower bracket guarantees a perfect adhesion to the shelf, thus avoiding that the shelf is accidentally removed.

#### REGISTERED DESIGN

| Part. no   | Finish                       | Engineering plastic |
|------------|------------------------------|---------------------|
| 16220080JM | aluminium RAL 9006           | white               |
| 16220080YD | satin-finished nickel-plated | white               |
| 16220080KB | bright chrome                | white               |



# COMBINATION SHELF LOAD AND SHELF DEPTH (The figures refer to 1 shelf support)

### FIXING TO CEMENT WALL WITH RAWLPLUG



It is the responsability of the customer:

- to ensure that the wall is of a suitable quality to hold the shelf fixing in place.
- to use the right hardware fitting as required.





### INSTALLATION AND SHELF LOCKING