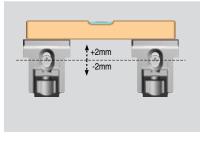

a perfect adhesion to the shelf, thus avoiding that the shelf is accidentally removed.

#### REGISTERED DESIGN

| Part. no   | Finish                       | Engineering plastic |
|------------|------------------------------|---------------------|
| 16220080JM | aluminium RAL 9006           | white               |
| 16220080YD | satin-finished nickel-plated | white               |
| 16220080KB | bright chrome                | white               |



# COMBINATION SHELF LOAD AND SHELF DEPTH (The figures refer to 1 shelf support)

### FIXING TO CEMENT WALL WITH RAWLPLUG



It is the responsability of the customer:

- to ensure that the wall is of a suitable quality to hold the shelf fixing in place.
- to use the right hardware fitting as required.





### INSTALLATION AND SHELF LOCKING