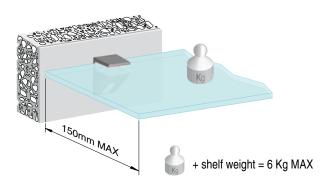

## KALABRONE MINI

KALABRONE MINI is the new shelf support for free-standing shelves created by Italiana Ferramenta Srl. Boasting a captivating design, it perfectly meets the actual market demands. It is suitable for shelves from 5 to 10mm thick. Its solid structure guarantees a capacity loading of 6 Kg, including the weight of the glass shelf, for each support with a shelf 150mm deep. KALABRONE MINI comes with a vertical adjustment through the oval hole positioned on the upper bracket.