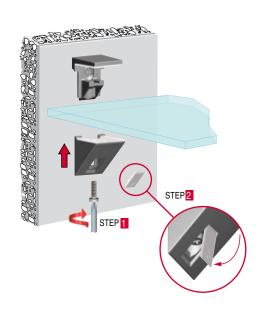

perfect adhesion to the shelf, thus avoiding that the shelf is accidentally removed.

#### REGISTERED DESIGN

| Part. no   | Finish                       | Engineering plastic |
|------------|------------------------------|---------------------|
| 16220080JM | aluminium RAL 9006           | white               |
| 16220080YD | satin-finished nickel-plated | white               |
| 16220080KB | bright chrome                | white               |



# COMBINATION SHELF LOAD AND SHELF DEPTH (The figures refer to 1 shelf support)

### FIXING TO CEMENT WALL WITH RAWLPLUG



It is the responsability of the customer:

- to ensure that the wall is of a suitable quality to hold the shelf fixing in place.
- to use the right hardware fitting as required.





### INSTALLATION AND SHELF LOCKING