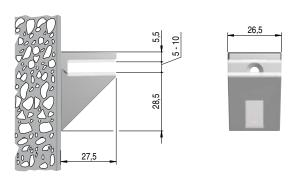

## KALABRONE MINI

KALABRONE MINI is the new shelf support for free-standing shelves created by Italiana Ferramenta Srl. Boasting a captivating design, it perfectly meets the actual market demands. It is suitable for shelves from 5 to 10mm thick. Its solid structure guarantees a capacity loading of 6 Kg, including the weight of the glass shelf, for each support with a shelf 150mm deep. KALABRONE MINI comes with a vertical adjustment through the oval hole positioned on the upper bracket.