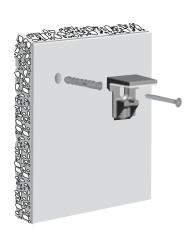

## KALABRONE MINI

KALABRONE MINI is the new shelf support for free-standing shelves created by Italiana Ferramenta Srl. Boasting a captivating design, it perfectly meets the actual market demands. It is suitable for shelves from 5 to 10mm thick. Its solid structure guarantees a capacity loading of 6 Kg, including the weight of the glass shelf, for each support with a shelf 150mm deep. KALABRONE MINI comes with a vertical adjustment through the oval hole positioned on the upper bracket.

The soft element made of engineering plastic positioned on the upper and the lower bracket guarantees a perfect adhesion to the shelf, thus avoiding that the shelf is accidentally removed.

### FIXING TO CEMENT WALL WITH RAWLPLUG

It is the responsability of the customer:

- to ensure that the wall is of a suitable quality to hold the shelf fixing in place.
- to use the right hardware fitting as required.