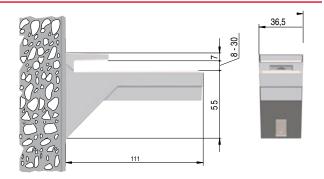

## KALABRONE

KALABRONE is the new shelf support for free-standing shelves created by Italiana
Ferramenta Srl. Boasting a captivating design, it perfectly meets the actual market demands.
It is suitable for shelves from 8 to 30 mm thick. Its solid structure guarantees a capacity loading of 25 kg for each support with a shelf 320 mm deep.

KALABRONE comes with 2 adjustments:

- Vertical: through the oval hole positioned on the upper bracket
- Inclination: through an adjustable screw positioned on the main support

The soft element made of engineering plastic positioned on the upper bracket guarantees a perfect adhesion to the shelf, thus a voiding that the shelf is accidentally removed.