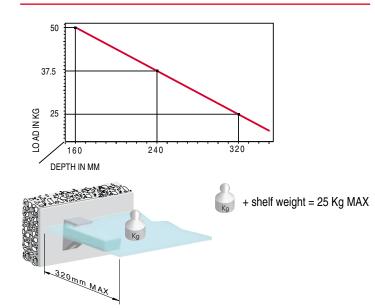

## KALABRONE

KALABRONE is the new shelf support for free-standing shelves created by Italiana
Ferramenta Srl. Boasting a captivating design, it perfectly meets the actual market demands.
It is suitable for shelves from 8 to 30 mm thick. Its solid structure guarantees a capacity loading of 25 kg for each support with a shelf 320 mm deep.

# COMBINATION SHELF LOAD AND SHELF DEPTH (The figures refer to 1 shelf support)