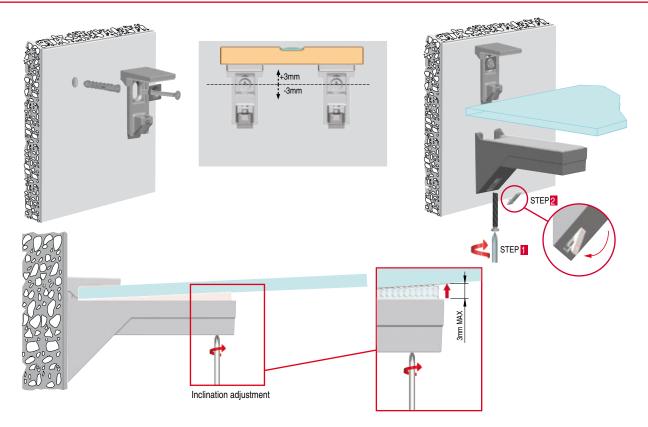

KALABRONE comes with 2 adjustments:

- Vertical: through the oval hole positioned on the upper bracket
- Inclination: through an adjustable screw positioned on the main support

The soft element made of engineering plastic positioned on the upper bracket guarantees a perfect adhesion to the shelf, thus a voiding that the shelf is accidentally removed.

## FIXING TO CEMENT WALL WITH RAWLPLUG

It is the responsability of the customer:

- to ensure that the wall is of a suitable quality to hold the shelf fixing in place.
- to use the right hardware fitting as required.

### INSTALLATION, LOCKING SHELF AND ADJUSTMENTS