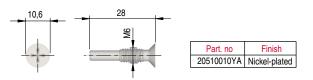

#### FIXING TO CEMENT WALL WITH RAWLPLUG

It is the responsability of the customer:

- to ensure that the wall is of a suitable quality to hold the shelf fixing in place.
- to use the right hardware fitting as required.