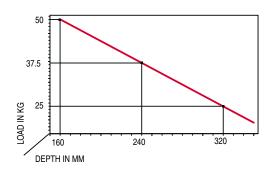

- to wood panels 18mm thick with special designed spreading dowel and M6 bolt. Useful fixing method for aligning wall brackets and easy shelf inclination adjustment as required.

Capable of supporting a 25Kg load each (shlef weight included), for a shelf 320mm deep.

#### SPREADING DOWEL

BOLT

COMBINATION SHELF LOAD AND SHELF DEPTH (The figures refer to 1 shelf support)