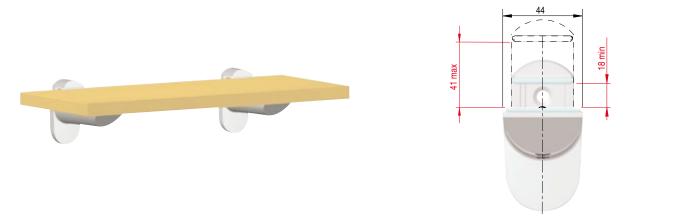

# KAIMAN

KAIMAN: combined wall bracket and shelf support for glass shelf 7 to 19mm thick and wood shelf 18 to 41mm thick. Can be fixed:

- to cement wall with rawlplug Ø 8mm and pan head screw Ø 5x50mm.
  to plaster board with umbrella fitting Ø 8mm & pan head screw M4x46mm.

- to wood panels 18mm thick with special designed spreading dowel and M6 bolt. Useful fixing method for aligning wall brackets and easy shelf inclination adjustment as required.

Capable of supporting a 25Kg load each (shlef weight included), for a shelf 320mm deep.

## KAIMAN DECORATIVE WOOD SHELVING SYSTEMS