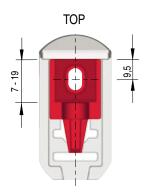

# **POSITION OF THE RIDGE PLATE**

Position of the ridge plate in the top wall bracket gauge.