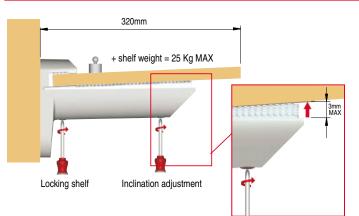

- to wood panels 18mm thick with special designed spreading dowel and M6 bolt. Useful fixing method for aligning wall brackets and easy shelf inclination adjustment as required.

Capable of supporting a 25Kg load each (shlef weight included), for a shelf 320mm deep.

### ADJUSTMENTS