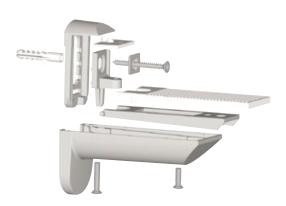

Zinc alloy Engineering plastic

| Part. no   | Finish                       | Engineering plastic |
|------------|------------------------------|---------------------|
| 16102020JL | aluminium PE 11              | water green         |
| 16102020YD | satin-finished nickel-plated | water green         |

# Other finishes available on request

Box of pcs. 2 with wall hardware included