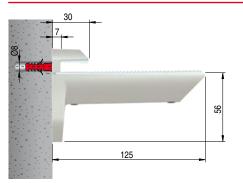

# KAIMAN

KAIMAN: combined wall bracket and shelf support for glass shelf 7 to 19mm thick and wood shelf 18 to 41mm thick. Can be fixed:

- to cement wall with rawlplug Ø 8mm and pan head screw Ø 5x50mm.
  to plaster board with umbrella fitting Ø 8mm & pan head screw M4x46mm.

- to wood panels 18mm thick with special designed spreading dowel and M6 bolt. Useful fixing method for aligning wall brackets and easy shelf inclination adjustment as required.

Capable of supporting a 25Kg load each (shlef weight included), for a shelf 320mm deep.