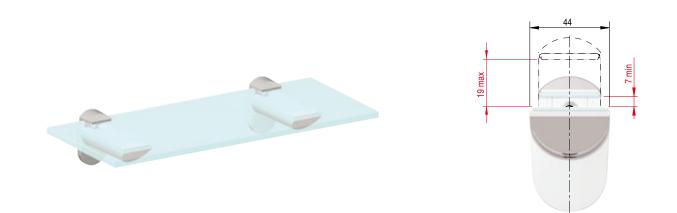

# KAIMAN

KAIMAN: combined wall bracket and shelf support for glass shelf 7 to 19mm thick and wood shelf 18 to 41mm thick. Can be fixed:

- to cement wall with rawlplug Ø 8mm and pan head screw Ø 5x50mm.
  to plaster board with umbrella fitting Ø 8mm & pan head screw M4x46mm.

- to wood panels 18mm thick with special designed spreading dowel and M6 bolt. Useful fixing method for aligning wall brackets and easy shelf inclination adjustment as required.

Capable of supporting a 25Kg load each (shlef weight included), for a shelf 320mm deep.

# DETAILS