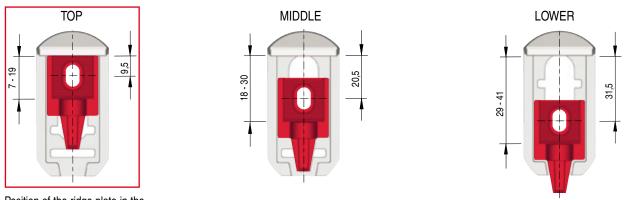

# **POSITION OF THE RIDGE PLATE**

Position of the ridge plate in the top wall bracket gauge.

# POSITION OF THE RIDGE PLATE

Position of the ridge plate in the middle/lower wall bracket gauge, according to the shelf thickness.