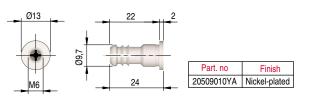

#### FIXING TO 18MM THICK PANEL WITH SPECIAL SPREADING DOWEL AND BOLT

It is the responsability of the customer:

- to ensure that the wall is of a suitable quality to hold the shelf fixing in place.
- to use the right hardware fitting as required.

#### SPREADING DOWEL

BOLT

COMBINATION SHELF LOAD AND SHELF DEPTH (The figures refer to 1 shelf support)