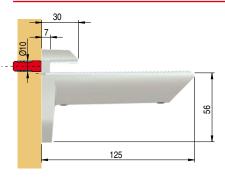

# KAIMAN

KAIMAN: combined wall bracket and shelf support for glass shelf 7 to 19mm thick and wood shelf 18 to 41mm thick. Can be fixed:

- to cement wall with rawlplug Ø 8mm and pan head screw Ø 5x50mm.
  to plaster board with umbrella fitting Ø 8mm & pan head screw M4x46mm.

- to wood panels 18mm thick with special designed spreading dowel and M6 bolt. Useful fixing method for aligning wall brackets and easy shelf inclination adjustment as required.

Capable of supporting a 25Kg load each (shlef weight included), for a shelf 320mm deep.