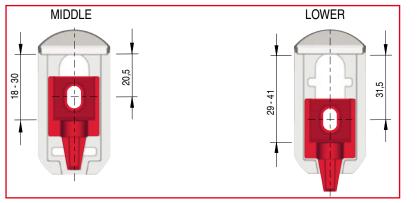

# POSITION OF THE RIDGE PLATE

Position of the ridge plate in the middle/lower wall bracket gauge, according to the shelf thickness.