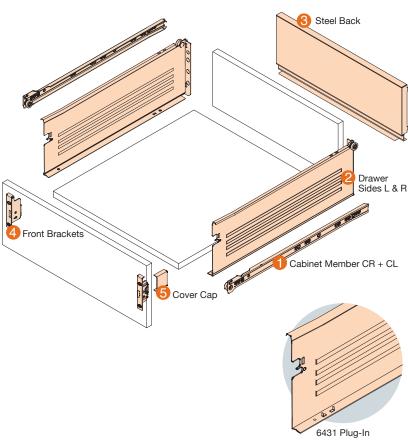

## Cabinet Member CR & CL

#### Drawer Sides L & R

Colors: R9001 Cream • R9010 White • R7004 Grey • R9006 Grey Metallic

| Drawer Length | Screw-On | Plug-In |
|---------------|----------|---------|
| 350mm         | 6430.35  | 6431.35 |
| 400mm         | 6430.40  | 6431.40 |
| 450mm         | 6430.45  | 6431.45 |
| 500mm         | 6430.50  | 6431.50 |
| 550mm         | 6430.55  | 6431.55 |

# **3** Steel Back

Colors: R9001 Cream • R9010 White • R7004 Grey • R9006 Grey Metall

| Cabinet Width (16mm Side Panel) | Standard   |  |
|---------------------------------|------------|--|
| 400mm                           | QMB.43.336 |  |
| 450mm                           | QMB.43.386 |  |
| 500mm                           | QMB.43.436 |  |
| 550mm                           | QMB.43.486 |  |
| 600mm                           | QMB.43.536 |  |
| 700mm                           | QMB.43.636 |  |
| 800mm                           | QMB.43.736 |  |

# 4 Standard Front Brackets

Nickel-plated steel

# **5** Standard Cover Cap

Colors: R9001 Cream • R9010 White • R7004 Grey

QPC.160