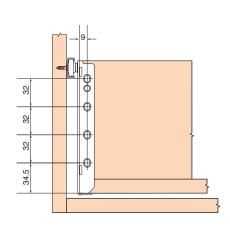

|

# 4 Standard Front Brackets



Nickel-plated steel

# **5** Standard Cover Cap

Colors: R9001 Cream • R9010 White • R7004 Grey



QPC.160



#### Cabinet member fixing positions

#### **Drilling pattern for cabinet member**



| Drawer<br>Length | Min.internal cabinet depth | Loss of extension |
|------------------|----------------------------|-------------------|
| 350mm            | 353mm                      | 85mm              |
| 400mm            | 403mm                      | 85mm              |
| 450mm            | 453mm                      | 95mm              |
| 500mm            | 503mm                      | 102mm             |
| 550mm            | 553mm                      | 110mm             |



#### Front installation dimensions



#### **Back installation dimensions**



## Plug-In drilling dimension for bottom panel



## **Cutting dimensions for 16mm chipboard**



Width = Internal cabinet width - 31mm Length (Wooden back) = Drawer length - 2mm Length (Steel back) = Drawer length - 12mm