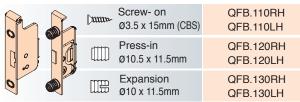

------|---------|
| 350mm         | 6430.35  | 6431.35 |
| 400mm         | 6430.40  | 6431.40 |
| 450mm         | 6430.45  | 6431.45 |
| 500mm         | 6430.50  | 6431.50 |
| 550mm         | 6430.55  | 6431.55 |

# **3** Steel Back

Colors: R9001 Cream • R9010 White • R7004 Grey • R9006 Grey Metall

| Cabinet Width (16mm Side Panel) | Standard   |  |
|---------------------------------|------------|--|
| 400mm                           | QMB.43.336 |  |
| 450mm                           | QMB.43.386 |  |
| 500mm                           | QMB.43.436 |  |
| 550mm                           | QMB.43.486 |  |
| 600mm                           | QMB.43.536 |  |
| 700mm                           | QMB.43.636 |  |
| 800mm                           | QMB.43.736 |  |

# 4 Standard Front Brackets



Nickel-plated steel

# **5** Standard Cover Cap

Colors: R9001 Cream • R9010 White • R7004 Grey



QPC.160



#### Cabinet member fixing positions

#### **Drilling pattern for cabinet member**



| Drawer<br>Length | Min.internal cabinet depth | Loss of extension |
|------------------|----------------------------|-------------------|
| 350mm            | 353mm                      | 85mm              |
| 400mm            | 403mm                      | 85mm              |
| 450mm            | 453mm                      | 95mm              |
| 500mm            | 503mm                      | 102mm             |
| 550mm            | 553mm                      | 110mm             |



#### Front installation dimensions



#### **Back installation dimensions**



## Plug-In drilling dimension