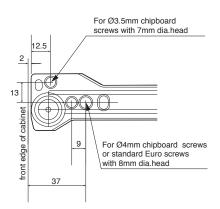

| QMB.43.636 |  |
| 800mm                           | QMB.43.736 |  |

# 4 Standard Front Brackets



Nickel-plated steel

# **5** Standard Cover Cap

Colors: R9001 Cream • R9010 White • R7004 Grey



QPC.160



#### Cabinet member fixing positions

#### **Drilling pattern for cabinet member**



| Drawer<br>Length | Min.internal cabinet depth | Loss of extension |
|------------------|----------------------------|-------------------|
| 350mm            | 353mm                      | 85mm              |
| 400mm            | 403mm                      | 85mm              |
| 450mm            | 453mm                      | 95mm              |
| 500mm            | 503mm                      | 102mm             |
| 550mm            | 553mm                      | 110mm             |



#### Front installation dimensions



#### **Back installation dimensions**



## Plug-In drilling dimension for bottom panel



## **Cutting dimensions for 16mm chipboard**



Width = Internal cabinet width - 31mm Length (Wooden back) = Drawer length - 2mm Length (Steel back) = Drawer length - 12mm