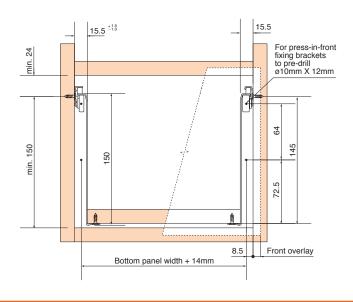

#### Front installation dimensions

## Plug-In drilling dimension for bottom panel