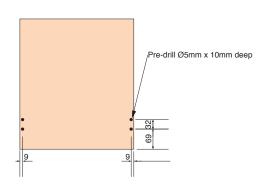

#### Cabinet member fixing positions

#### **Drilling pattern for cabinet member**

| Drawer<br>Length | Min.internal cabinet depth | Loss of extension |
|------------------|----------------------------|-------------------|
| 350mm            | 353mm                      | 85mm              |
| 400mm            | 403mm                      | 85mm              |
| 450mm            | 453mm                      | 95mm              |
| 500mm            | 503mm                      | 102mm             |
| 550mm            | 553mm                      | 110mm             |