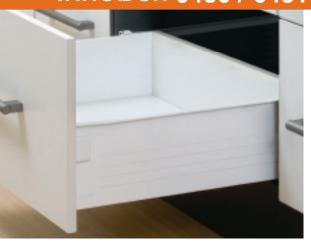

# InnoBox 6430 / 6431 Drawer Series

- · Single Extension
- Metal drawer side height 150 mm
- · Epoxy coated
- · Load capacity of 30 kgs
- · Self closing feature
- · Flexible 2-dimensional front adjustment
- · Side clearance 31mm
- · Double out stop safety feature
- · Locked-in position when extended