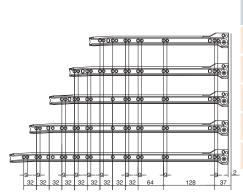

#### Drawer Sides L & R

Colors: R9001 Cream • R9010 White • R7004 Grey • R9006 Grey Metallic

| Drawer Length | Screw-On | Plug-In |
|---------------|----------|---------|
| 350mm         | 6430.35  | 6431.35 |
| 400mm         | 6430.40  | 6431.40 |
| 450mm         | 6430.45  | 6431.45 |
| 500mm         | 6430.50  | 6431.50 |
| 550mm         | 6430.55  | 6431.55 |

#### **Drilling pattern for cabinet member**

| Drawer<br>Length | Min.internal cabinet depth | Loss of extension |
|------------------|----------------------------|-------------------|
| 350mm            | 353mm                      | 85mm              |
| 400mm            | 403mm                      | 85mm              |
| 450mm            | 453mm                      | 95mm              |
| 500mm            | 503mm                      | 102mm             |
| 550mm            | 553mm                      | 110mm             |