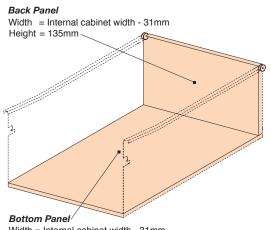

## **Cutting dimensions for 16mm chipboard**

Width = Internal cabinet width - 31mm Length (Wooden back) = Drawer length - 2mm Length (Steel back) = Drawer length - 12mm